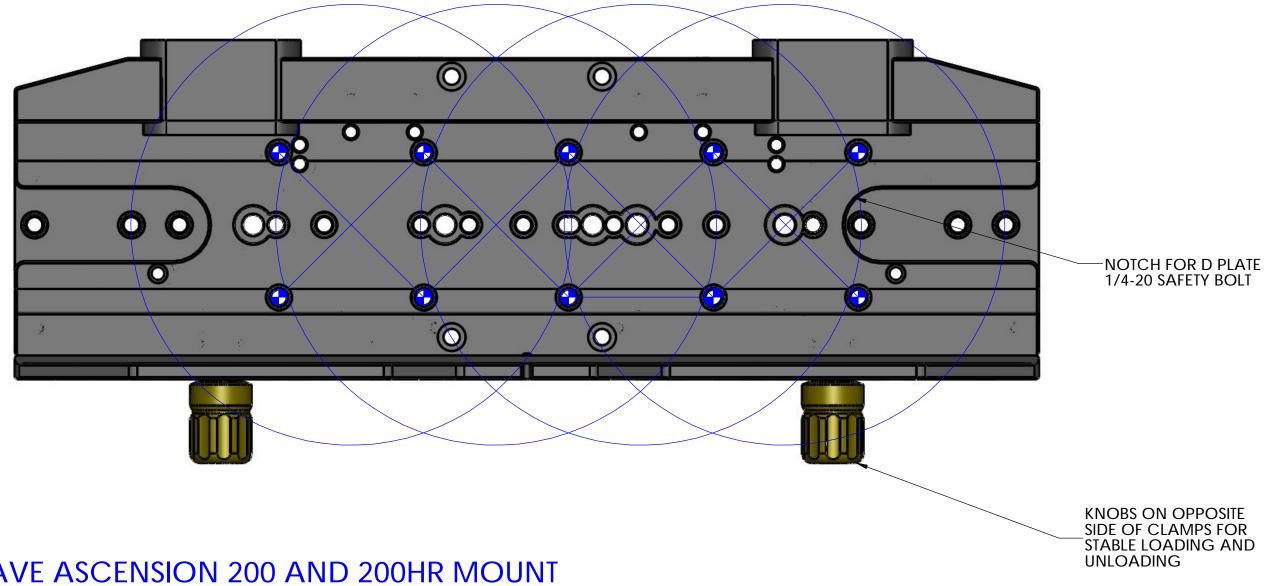

## STOCK NO. 19235-A200

## KELLER EZ-SADDLE

PLANEWAVE ASCENSION 200 AND 200HR MOUNT FOUR 4-HOLE LOCATIONS AVAILABLE

**BOLT KIT INCLUDES:** FOUR (4) 1/4"-20 X 1" SHCS

|                     |                                                                                                                         |           | NAME | DATE |                  | (      | Optec   | Inc.         |  |
|---------------------|-------------------------------------------------------------------------------------------------------------------------|-----------|------|------|------------------|--------|---------|--------------|--|
|                     | UNLESS OTHERWISE SPECIFIED:                                                                                             | DRAWN     |      |      | optee me.        |        |         |              |  |
| T<br>F<br>A<br>T    | DIMENSIONS ARE IN INCHES TOLERANCES: FRACTIONAL± ANGULAR: MACH± BEND± TWO PLACE DECIMAL ±.007 THREE PLACE DECIMAL ±.003 | CHECKED   |      |      | TITLE:           |        |         |              |  |
|                     |                                                                                                                         | ENG APPR. |      |      | KELLER EZ-SADDLE |        |         |              |  |
|                     |                                                                                                                         | MFG APPR. |      |      |                  |        |         |              |  |
|                     |                                                                                                                         | Q.A.      |      |      |                  |        |         |              |  |
|                     |                                                                                                                         | CONTRACT  |      |      |                  |        |         |              |  |
| RD ANGLE PROJECTION | MATERIAL 6061-T6                                                                                                        |           |      |      | SIZE DWG. NO.    |        |         |              |  |
|                     |                                                                                                                         |           |      |      | D                |        |         |              |  |
|                     | SEE NOTES                                                                                                               |           |      |      | B                |        |         |              |  |
|                     | DO NOT SCALE DRAWING                                                                                                    |           |      |      | SCAL             | E: 2:3 | WEIGHT: | SHEET 1 OF 2 |  |
|                     |                                                                                                                         |           |      |      |                  |        |         |              |  |