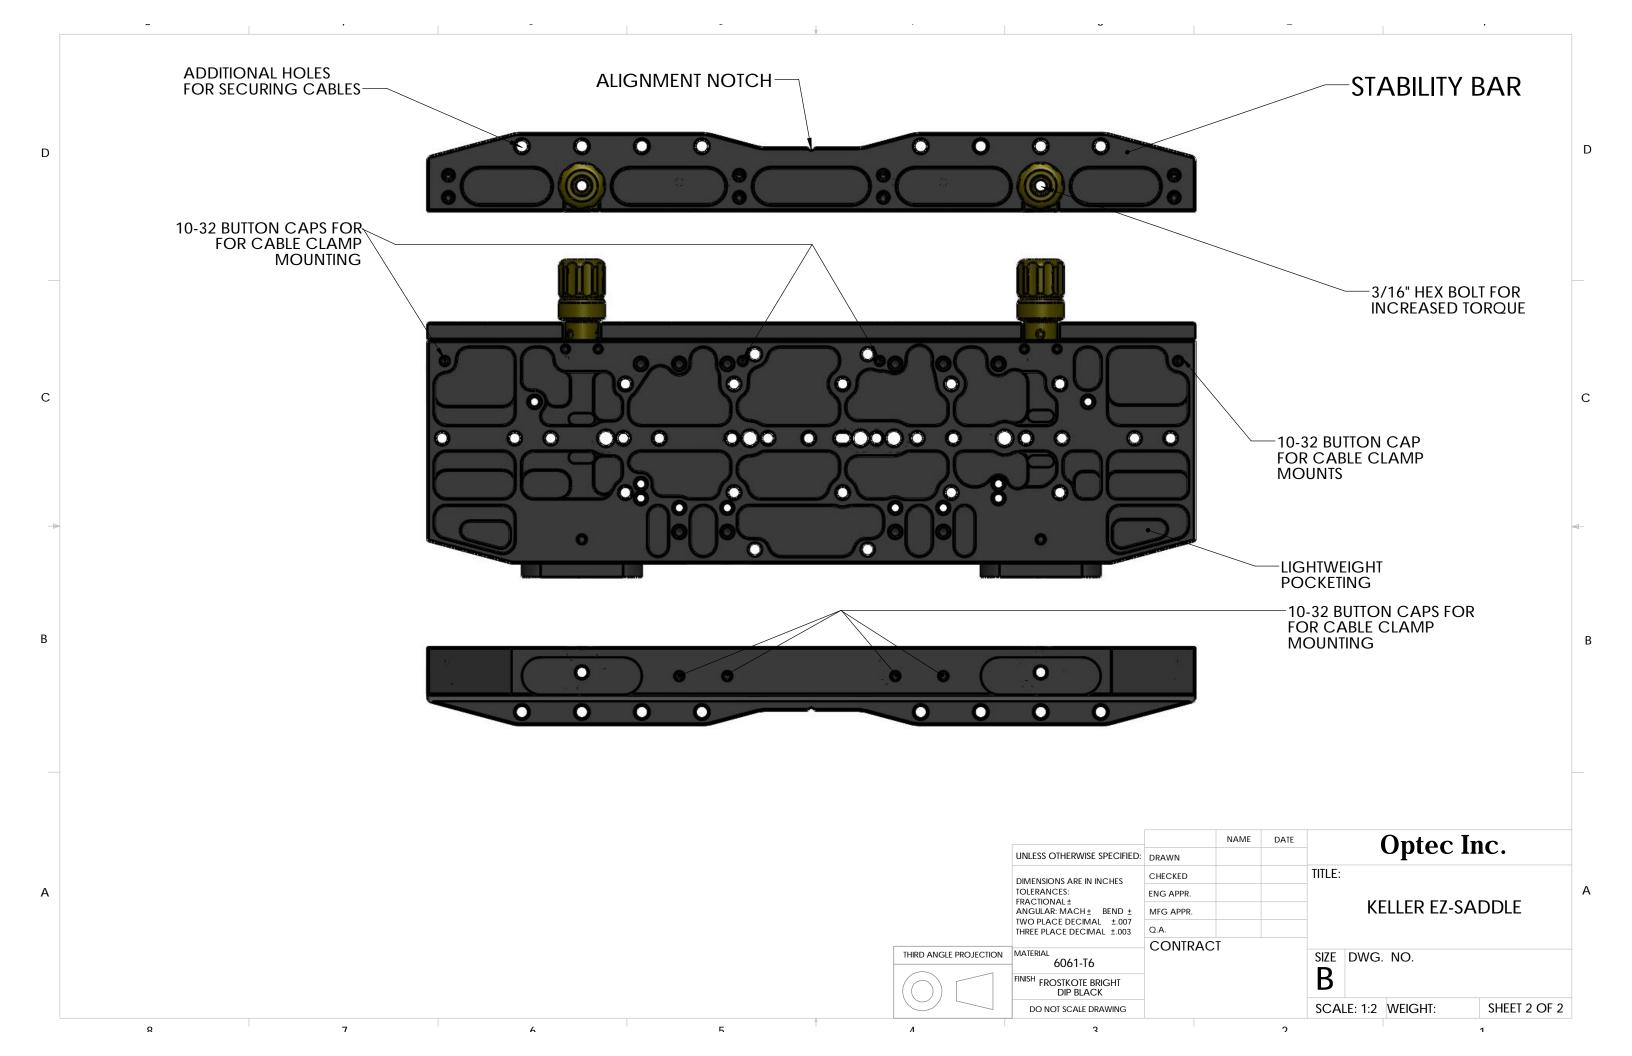

## STOCK NO. 19235-A200

## KELLER EZ-SADDLE

PLANEWAVE ASCENSION 200 AND 200HR MOUNT FOUR 4-HOLE LOCATIONS AVAILABLE

**BOLT KIT INCLUDES:** FOUR (4) 1/4"-20 X 1" SHCS

|                     |                                                                                                                         |           | NAME | DATE |                  | (      | Optec   | Inc.         |  |
|---------------------|-------------------------------------------------------------------------------------------------------------------------|-----------|------|------|------------------|--------|---------|--------------|--|
|                     | UNLESS OTHERWISE SPECIFIED:                                                                                             | DRAWN     |      |      | optee me.        |        |         |              |  |
| T<br>F<br>A<br>T    | DIMENSIONS ARE IN INCHES TOLERANCES: FRACTIONAL± ANGULAR: MACH± BEND± TWO PLACE DECIMAL ±.007 THREE PLACE DECIMAL ±.003 | CHECKED   |      |      | TITLE:           |        |         |              |  |
|                     |                                                                                                                         | ENG APPR. |      |      | KELLER EZ-SADDLE |        |         |              |  |
|                     |                                                                                                                         | MFG APPR. |      |      |                  |        |         |              |  |
|                     |                                                                                                                         | Q.A.      |      |      |                  |        |         |              |  |
|                     |                                                                                                                         | CONTRACT  |      |      |                  |        |         |              |  |
| RD ANGLE PROJECTION | MATERIAL 6061-T6                                                                                                        |           |      |      | SIZE DWG. NO.    |        |         |              |  |
|                     |                                                                                                                         |           |      |      | D                |        |         |              |  |
|                     | SEE NOTES                                                                                                               |           |      |      | B                |        |         |              |  |
|                     | DO NOT SCALE DRAWING                                                                                                    |           |      |      | SCAL             | E: 2:3 | WEIGHT: | SHEET 1 OF 2 |  |
|                     |                                                                                                                         |           |      |      |                  |        |         |              |  |